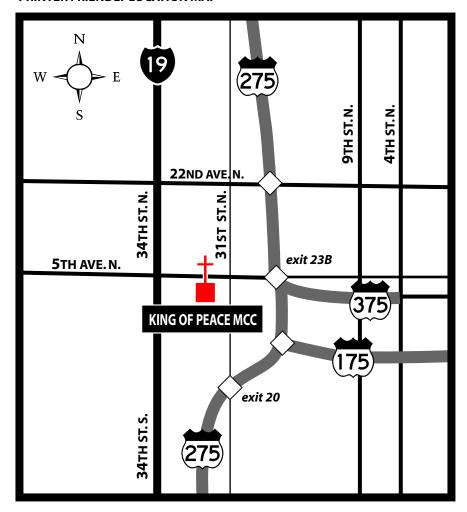

### **PRINTER FRIENDLY LOCATION MAP**

# **Driving Instructions**

# **From Tampa**

Take 275 South to St. Petersburg. Exit at 5th Ave. North (exit 23B). Go west 1 mile to King of Peace.

### **From Clearwater**

South on US 19 (34th St. N.) to 5th Ave. North. Go left (east) 2 1/2 blocks to King of Peace.

## **From Sarasota**

Take 275 to St. Petersburg. Exit at 31st Street South (exit 20). Turn left (north) on 31st St. Drive 1 1/4 miles. Turn left at 5th Ave. North, and take an immediate left to King of Peace.